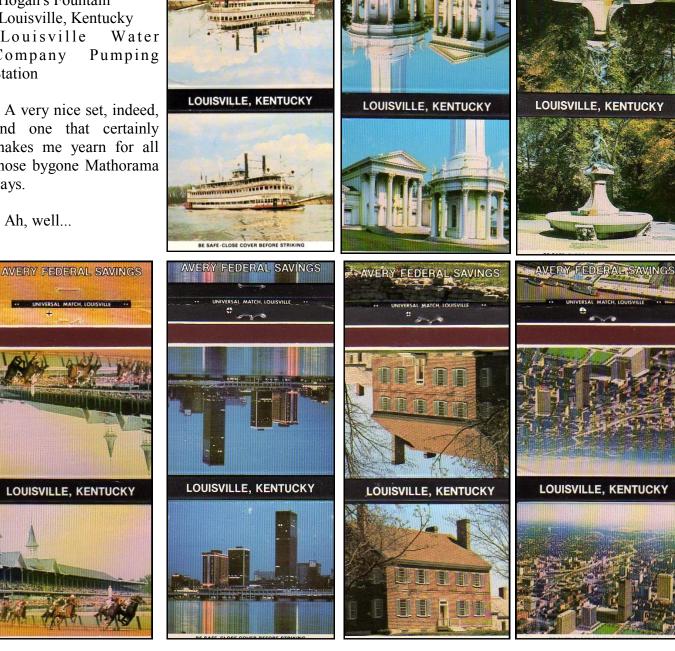

## **Avery Federal Savings Set**

I probably wouldn't ordinarily showcase a Savings & Loan set, but this one happen to made up of very nice Matchoramas.

The set is made up of 7 (I assume) Universal Matchorama reverse-strike 30-strikes. Each shows a scene from Louisville, AVERY FEDERAL SAVINGS AVERY FEDERAL SAVINGS

LOUISVILLE

VERSAL MATCH. LOUISVILLE

AVERY FEDERAL SAVINGS

Kentucky:

-Belle of Louisville -Skyline of Louisville -Churchill Downs -Locust Grove -Hogan's Fountain -Louisville, Kentucky -Louisville Company Station

A very nice set, indeed, and one that certainly makes me yearn for all those bygone Mathorama days.

Ah, well...