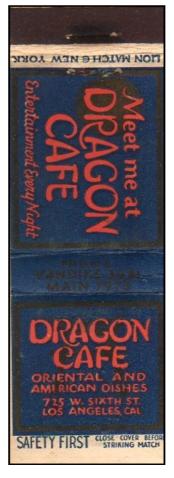

## Chinese Restaurants... alá Lion Safety First

Yea, we all know about the famous Crown Chinese Restaurant covers and their incredible and, thus, much admired and sought after art work.

But, *these* are Lion Safety First Chinese Restaurant covers! What do you mean you don't see the similarity?!...Well, OK. Other than that they're both Chinese Restaurant covers, they're not very similar. So...?

Hmmmm..how about the very attractive fact that they're a decade *earlier* than those pesky Crown covers! These were issued from 1919-1928. Some may not appreciate that [they're undoubtedly the people who stand around and "ohh" and "ahh" in modern art museums, whereas I and my ilk are the ones who seek out dusty tomes and long forgotten tombs.] You can make up your own mind as to which camp you reside in.