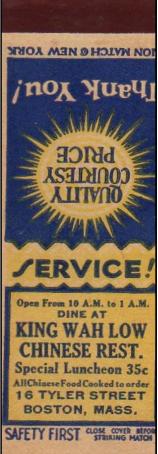

## Chinese Restaurants... alá Lion Safety First

Yea, we all know about the famous Crown Chinese Restaurant covers and their incredible and, thus, much admired and sought after art work.

But, *these* are Lion Safety First Chinese Restaurant covers! What do you mean you don't see the similarity?!...Well, OK. Other than that they're both Chinese Restaurant covers, they're not very similar. So...?

Hmmmm..how about the very attractive fact that they're a decade *earlier* than those pesky Crown covers! These were issued from 1919-1928. Some may not appreciate that [they're undoubtedly the people who stand around and "ohh" and "ahh" in modern art museums, whereas I and my ilk are the ones who seek out dusty tomes and long forgotten tombs.] You can make up your own mind as to which camp you reside in.