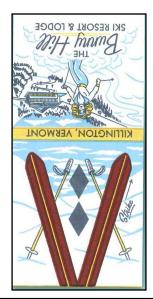

The Bunnyhill Ski Lodge is a spot striker...the skis on the back panel are the strikers. It was issued along with the swimming hole (a knothole) and the golf Feature. Those three were designed by artist Blaze Ben Brooks and are available for sale online.