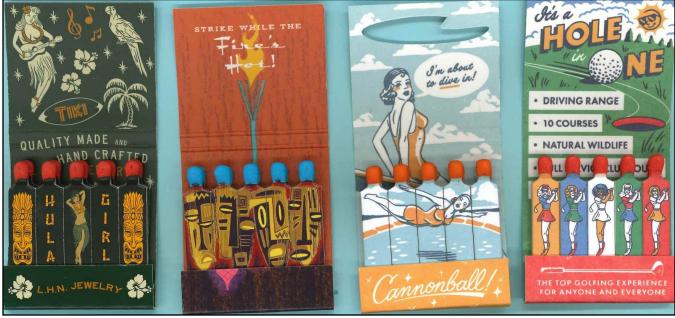

## New Retro Features

Here are some color images of some of the "new" retro Feature matchbooks that have recently come out. They are produced by The Match Group, and manufactured in Germany. Many of them are available for sale online. (I have 32 of the "new" Features in my collection so far.) For use in either bulletin should you choose to do so. Mark Quilling

The Bunnyhill Ski Lodge is a spot striker...the skis on the back panel are the strikers. It was issued along with the swimming hole (a knothole) and the golf Feature. Those three were designed by artist Blaze Ben Brooks and are available for sale online.