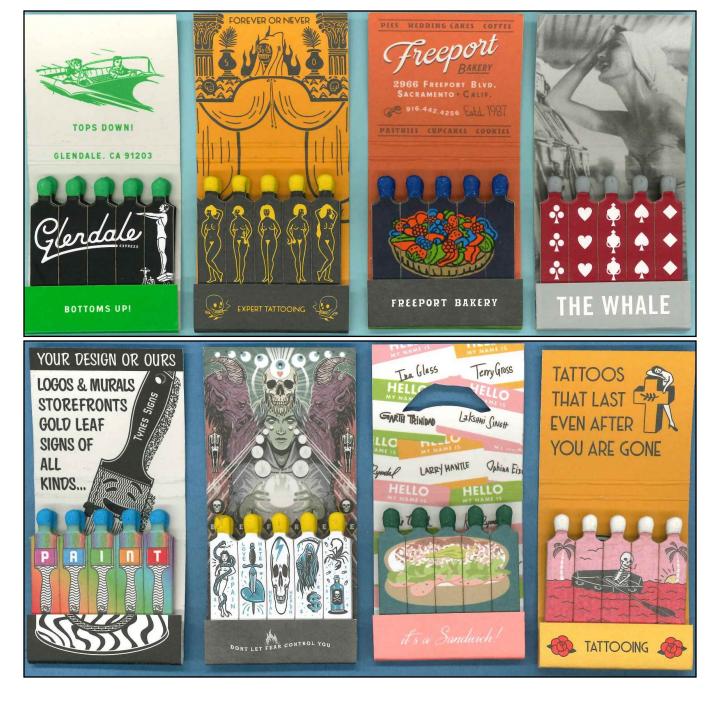

## New Retro Features

Here are some color images of some of the "new" retro Feature matchbooks that have recently come out. They are produced by The Match Group, and manufactured in Germany. Many of them are available for sale online. (I have 32 of the "new" Features in my collection so far.) For use in either bulletin should you choose to do so. Mark Quilling