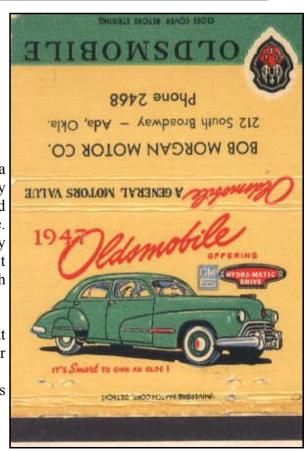

## Dated Auto

This is a large category for auto covers which show a date (i.e. 1956 Ford). I don't hear about this category very often anymore, probably because dealerships and other distributors haven't given them out in quite awhile. For example, (judging from my own collection) Chevy was, of course, a prolific source of such covers right through 1984. After that, nothing! The same is true with the other auto makers, give or take a few years.

20s, 30s, and 40s are the normal sizes here, in that order of frequency...Lots of Matchoramas and other color photo types here.

David Schroeder, CAN, had 4,616 Dated Auto covers as of January 2001.